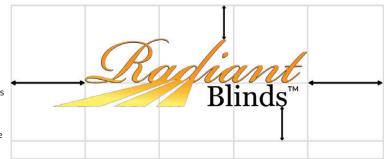

#### Radiant Blinds Vertical Logo Clear Space

Add a minimum 50% of the logo's horizontal width of clear space on both the top and bottom of the logo.

Add a minimum 50% of the logo's horizontal width of clear space on both sides.

> Add a minimum 30% of the logo's horizontal width of clear space on both sides, not including the extending rays.

Add a minimum 1/6th or 17% of the logo's horizontal width of clear space on both the top and bottom of the logo.