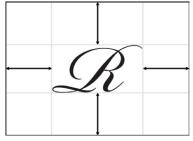

#### Radiant Blinds Vertical Logo Clear Space

Add a minimum 50% of the logo's horizontal width of clear space on both the top and bottom of the logo.

Add a minimum 50% of the logo's horizontal width of clear space on both sides.

> Add a minimum 30% of the logo's horizontal width of clear space on both sides, not including the extending rays.

Add a minimum 1/6th or 17% of the logo's horizontal width of clear space on both the top and bottom of the logo.