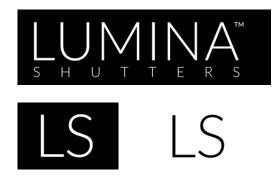

### **5.01** Lumina Shutters Logo + Variations

The Lumina Shutters logo uses one logo orientation and has one iconic representation for vertical presentation as show below:

Horizontal orientation is most commonly used.

The vertical orientation is used only in cases where the 'LS' stands alone such as when used as a favicon or social media page element, or other artistic element.

CLICK TO DOWNLOAD LOGOS

### **Color Palette**

The Lumina Shutters palette consists of three color themes. The primary color is gray. Secondary colors are black and white.

| GRAY                       | BLACK                      | WHITE                    |
|----------------------------|----------------------------|--------------------------|
| WEBSITE ACCENT COLOR       | CLASSIC PRIMARY COLOR      | CLASSIC SECONDARY COLOR  |
| Web color: #7c6262         | Web color: #000000         | Web color: #ffffff       |
| CMYK color: 45, 60, 52, 19 | CMYK color: 75, 68, 67, 90 | CMYK color: 0, 0, 0, 0   |
| RGB color: 124, 98, 98     | RGB color: 0, 100, 0       | RGB color: 255, 255, 255 |