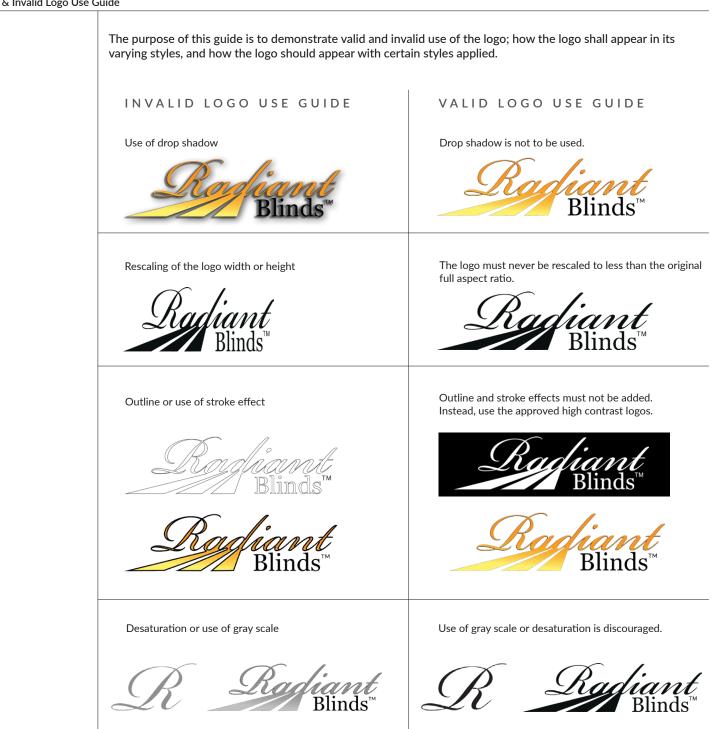

#ff971d     #fef06b       CMYK color:     0,48,97,0     3,1,71,0       RGB color:     255,151,29     254,240,107 | Web color: #000000<br>CMYK color: 75, 68, 67, 90<br>RGB color: 0, 100, 0 | Web color: #ffffff<br>CMYK color: 0, 0, 0, 0<br>RGB color: 255, 255, 255 | Web color: #4979ac<br>CMYK color: 76, 48, 12, 1<br>RGB color: 73, 121, 172 |
|                                                                                                                                                         |                                                                          |                                                                          |                                                                            |



## 3.01 Logo | Acceptable Use

#### Valid & Invalid Logo Use Guide





### 4.01 Logo | Clear Space

#### Radiant Blinds Logo | Clear Space

Clear space, often referred to as 'padding' or 'white space', is the margin around a brand logo that is free from text, images, or other distracting elements. It's a buffer zone that visually separates the logo from other design components or surrounding content. This space doesn't necessarily have to be white; it simply refers to an unoccupied, clean area that surrounds the logo.

#### **IMPORTANCE:**

Prominence and Readability: Clear space ensures that the logo stands out, making it instantly recognizable. It prevents visual clutter that could compete with the brand's presence, ensuring that the logo remains the focal point.

Professionalism and Aesthetics: A clear, unobstructed space around a logo gives a design a