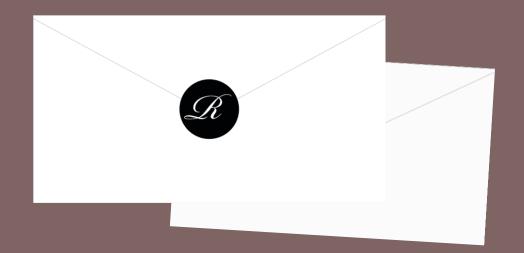

#### **Envelope Sticker Placement**

In cases where a Radiant Blinds branded sticker is used to seal envelopes, the sticker shall be positioned with the center of the sticker at the utmost center of the width of the envelope where the center of the lip of the envelope comes to a point under the center of the sticker.