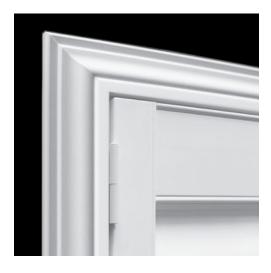

# FRAME STYLES LUMINA

Lumina Shutter frames, louvers and stiles are all custom built and assembled by hand.

Solid cellular PVC construction provides excellent insulation that is flame retardant, water repellent, and termite-proof. Our solid shutter frames feature a water-based paint finish, treated with UV protectant and an exclusive finishing process resulting in a high quality, low maintenance surface resistant to dings & scratches, with excellent impact and skin durability.