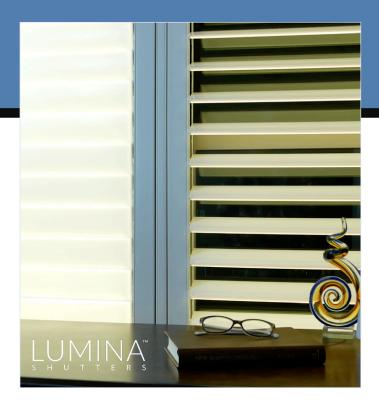

# PRODUCT SPECIFICATIONS

Handcrafted Lumina Shutters feature lighting louvers, offering absolute control over illumination in any space, any time of day or night.

Constructed from solid cellular PVC and durable polycarbonate, they provide excellent insulation, long-lasting color, and consitent shape in dry and damp locations.

With the ability to imitate sunrise and sunset, regulate circadian rhythms, and enhance living and workspaces, Lumina Shutters represent the next level in window treatment technology.