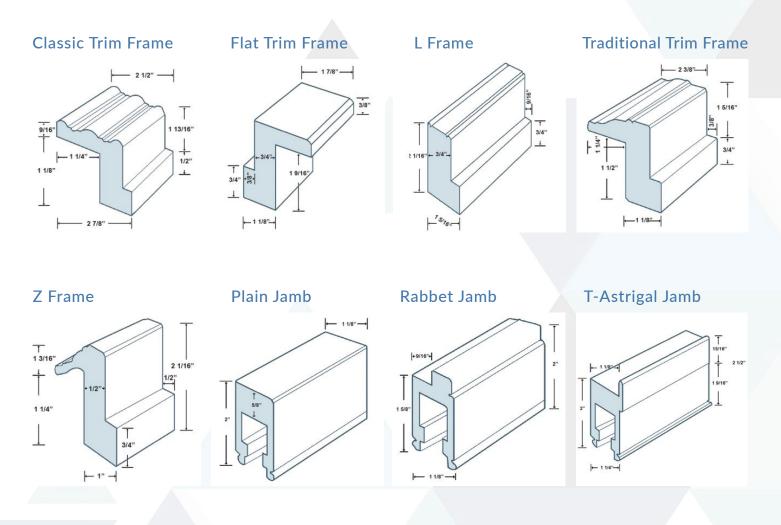

# FRAME STYLES LUMINA

Lumina Shutter frames, louvers and stiles are all custom built and assembled by hand.

Solid cellular PVC construction provides excellent insulation that is flame retardant, water repellent, and termite-proof. Our solid shutter frames feature a water-based paint finish, treated with UV protectant and an exclusive finishing process resulting in a high quality, low maintenance surface resistant to dings & scratches, with excellent impact and skin durability.